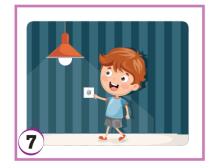

| Turn around.           | Etrafında dön.               |  |  |  |
|------------------------|------------------------------|--|--|--|
| Give me the ruler.     | Cetveli ver.                 |  |  |  |
| Say that again.        | Tekrar söyle.                |  |  |  |
| Sorry, not right now.  | Üzgünüm, şimdi değil.        |  |  |  |
| Here you are.          | Buyurun.                     |  |  |  |
| You're welcome.        | Rica ederim.                 |  |  |  |
| Raise your hand.       | Elini kaldır.                |  |  |  |
| Turn on/off the light. | lşığı aç/kapat.              |  |  |  |
| Save the energy.       | Enerji tasarrufu yap.        |  |  |  |
| Answer the question.   | Soruyu cevapla.              |  |  |  |
| Look at the board.     | Tahtaya bak.                 |  |  |  |
| Go back to your place. | Yerine geç.                  |  |  |  |
| Stay there.            | Orada kal.                   |  |  |  |
| Stay in the line.      | Hizada durun.                |  |  |  |
| Take the ball.         | Topu al.                     |  |  |  |
| Leave your books here. | Kitaplarını buraya<br>bırak. |  |  |  |
| Count the numbers.     | Sayıları say.                |  |  |  |
| Jump.                  | Zıpla.                       |  |  |  |
| Listen.                | Dinle                        |  |  |  |
| Clap your hands.       | Ellerini çırp.               |  |  |  |
| Repeat.                | Tekrar et.                   |  |  |  |
| Write.                 | Yaz.                         |  |  |  |
| Draw.                  | Çiz.                         |  |  |  |
| Point.                 | Göster.                      |  |  |  |
|                        |                              |  |  |  |
| Check.                 | Kontrol et.                  |  |  |  |

## D. Listen, read and trace.

Sit down.

Stand up.

Be quiet.

Open the window.

Close the door.

Clean the board.

Turn on the light.