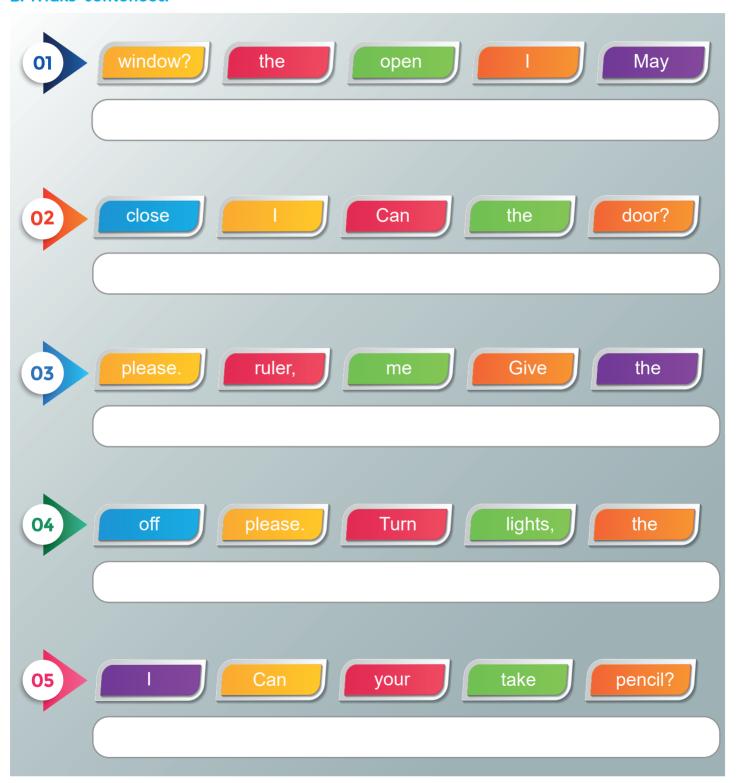

receksek; May'li soruya **"Yes, you may.**" (Evet, yapabilirsin.), Can'li soruya **"Yes, you can.**" (Evet, yapabilirsin.) ya da **"Sure. / Of course."** (Tabii ki.) cevaplarını kullanabiliriz.



∠İzin vermeyeceksek **"Sorry, not right now."** (Üzgünüm, şimdi değil.) ifadesini kullanırız.





## A. Listen, read, trace and stick.





Leave your books here.

May I clean the board?

3 Say that again, please.

Give me the eraser.

Can I close the door?

May I take your dictionary?

Raise your hand.



Come to class on time,





#### B. Circle the correct answers.



## **HOMEWORK**



A. Look at the pictures and fill in the blanks.

Can I join you?

Give me pencil sharpener, please.

May I go back to my place?

May I come in?

Can I take the pencil?















#### B. Make sentences.





A. Listen, read and trace.





-NUMBERS-