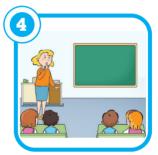

## D. Listen, read and trace.

Sit down.

Stand up.

Be quiet.

Open the window.

Close the door.

Clean the board.

Turn on the light.