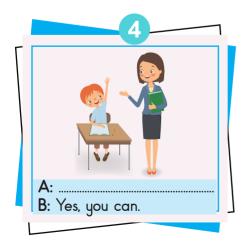

## Asking for permission (izin isteme)

- ∠Birinden bir konuda izin isterken "May I ... ?" veya "Can I" sorusunu sorarız.
- ☑ May I come in? (İçeri girebilir miyim?)
- ∠ İzin vereceksek; May'li soruya **"Yes, you may.**" (Evet, yapabilirsin.), Can'li soruya **"Yes, you can.**" (Evet, yapabilirsin.) ya da **"Sure. / Of course."** (Tabii ki.) cevaplarını kullanabiliriz.