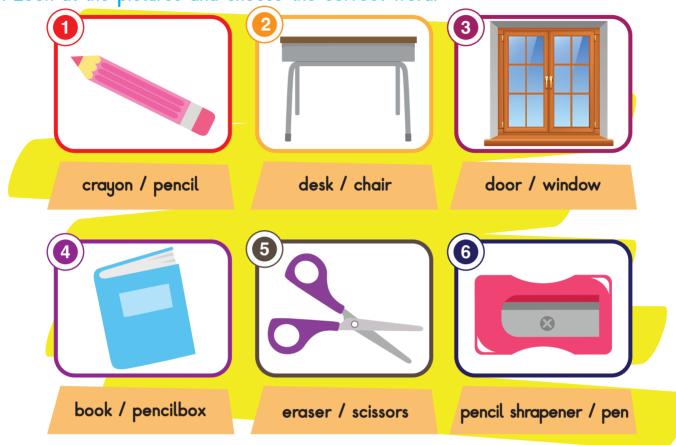

or.



Clean the board.



Turn on the light.



Raise your hand.



Come here.



## E. Match the pictures with the expressions.





## A. Match the phrases.



#### **HOMEWORK**



B. Look at the pictures and choose the correct option.



- A) Open the door.
- B) Close the window.



- A) Stand up.
- B) Sit down.



- A) Give me the book.
- B) Take the ruler.



- A) Look at the board.
- B) Clean the board.



- A) Be quiet.
- B) Raise your hand.



- A) Turn on the lights.
- B) Stay in the line.



## **HOMEWORK**

## C. Complete the sentences with the words below.

| open  |       | raise listen |      | run      |  |
|-------|-------|--------------|------|----------|--|
| clean | quiet | fight        | come | turn off |  |







D. Look at the pictures and choose the correct word.



#### E. Find and write.





#### Read and study.

#### Making requests (Ricada bulunma)

Birisinden bir şey isterken aşağıdaki ifadeleri kullanırız.



Give me the book, please. (Bana kitabı ver lütfen.)



The pencil, please. (Kalem lütfen.)

Karşımızdaki kişi ise bize aşağıdaki cümlelerden birini kullanarak cevap verir.





Sure. / Of course. (Elbette.)



Say that again, please. (Lütfen tekrar söyle.)

Karşımızdaki kişiye \*Thank you.\* (Teşekkür ederim.) ya da \*Thanks.\* (Teşekkürler.) ifadelerini kullanarak teşekkür ederiz. Teşekkür ettiğimiz kişi ise \*You're welcome.\* (Rica ederim.) ifadesini kullanır.

Thank you. (Teşekkür ederim.)



You're welcome. (Rica ederim.)



#### A. Fill in the blanks.





#### Read and study.

## Asking for permission (izin isteme)

- ∠Birinden bi