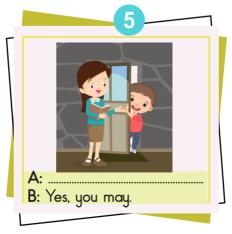

## Asking for permission (izin isteme)

- ∠Birinden bir konuda izin isterken "May I ... ?" veya "Can I" sorusunu sorarız.
- ☑ May I come in? (İçeri girebilir miyim?)
- ∠ İzin vereceksek; May'li soruya **"Yes, you may.**" (Evet, yapabilirsin.), Can'li soruya **"Yes, you can.**" (Evet, yapabilirsin.) ya da **"Sure. / Of course."** (Tabii ki.) cevaplarını kullanabiliriz.