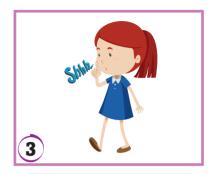

| Turn around.           | Etrafında dön.               |  |  |  |
|------------------------|------------------------------|--|--|--|
| Give me the ruler.     | Cetveli ver.                 |  |  |  |
| Say that again.        | Tekrar söyle.                |  |  |  |
| Sorry, not right now.  | Üzgünüm, şimdi değil.        |  |  |  |
| Here you are.          | Buyurun.                     |  |  |  |
| You're welcome.        | Rica ederim.                 |  |  |  |
| Raise your hand.       | Elini kaldır.                |  |  |  |
| Turn on/off the light. | lşığı aç/kapat.              |  |  |  |
| Save the energy.       | Enerji tasarrufu yap.        |  |  |  |
| Answer the question.   | Soruyu cevapla.              |  |  |  |
| Look at the board.     | Tahtaya bak.                 |  |  |  |
| Go back to your place. | Yerine geç.                  |  |  |  |
| Stay there.            | Orada kal.                   |  |  |  |
| Stay in the line.      | Hizada durun.                |  |  |  |
| Take the ball.         | Topu al.                     |  |  |  |
| Leave your books here. | Kitaplarını buraya<br>bırak. |  |  |  |
| Count the numbers.     | Sayıları say.                |  |  |  |
| Jump.                  | Zıpla.                       |  |  |  |
| Listen.                | Dinle                        |  |  |  |
| Clap your hands.       | Ellerini çırp.               |  |  |  |
| Repeat.                | Tekrar et.                   |  |  |  |
| Write.                 | Yaz.                         |  |  |  |
| Draw.                  | Çiz.                         |  |  |  |
| Point.                 | Göster.                      |  |  |  |
|                        |                              |  |  |  |
| Check.                 | Kontrol et.                  |  |  |  |