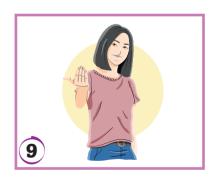

|  |  |  |
| Clap your hands.       | Ellerini çırp.               |  |  |  |
| Repeat.                | Tekrar et.                   |  |  |  |
| Write.                 | Yaz.                         |  |  |  |
| Draw.                  | Çiz.                         |  |  |  |
| Point.                 | Göster.                      |  |  |  |
|                        |                              |  |  |  |
| Check.                 | Kontrol et.                  |  |  |  |



#### A. Match.





## B. Listen, read, trace and stick.









C. Complete the words. Then, match them with the pictures.



## D. Listen, read and trace.







Sit down.



Stand up.



Be quiet.



Open the window.



Close the door.



Clean the board.



Turn on the light.



Raise your hand.



Come here.



## E. Match the pictures with the expressions.





## A. Match the phrases.



#### **HOMEWORK**



B. Look at the pictures and choose the correct option.



- A) Open the door.
- B) Close the window.



- A) Stand up.
- B) Sit down.



- A) Give me the book.
- B) Take the ruler.



- A) Look at the board.
- B) Clean the board.



- A) Be quiet.
- B) Raise your hand.



- A) Turn on the lights.
- B) Stay in the line.



## **HOMEWORK**

## C. Complete the sentences with the words below.

| open  |       | raise listen |      | run      |  |
|-------|-------|--------------|------|----------|--|
| clean | quiet | fight        | come | turn off |  |







D. Look at the pictures and choose the correct word.



#### E. Find and write.





#### Read and study.

#### Making re