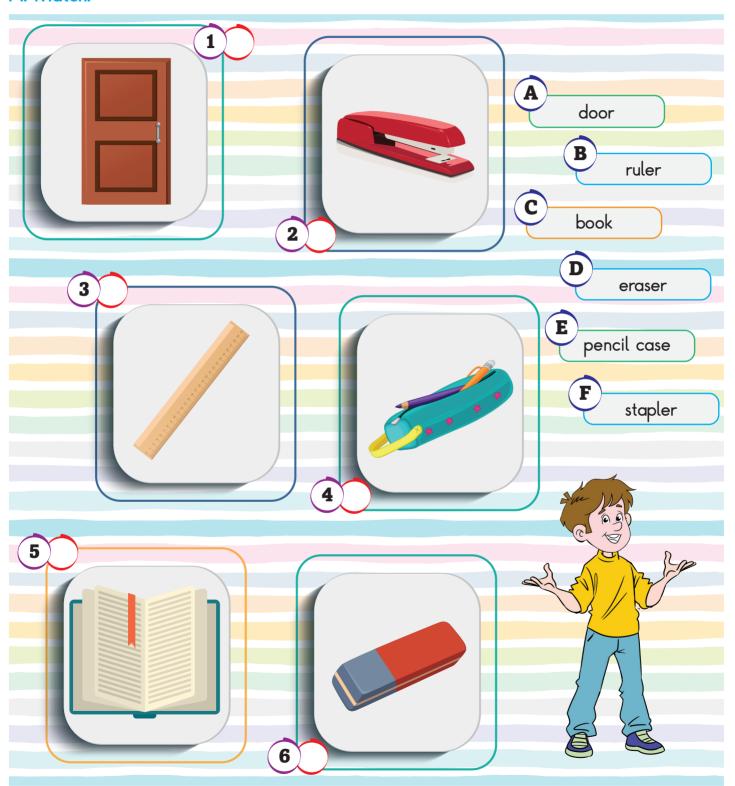

| Topu al.                     |  |  |  |
| Leave your books here. | Kitaplarını buraya<br>bırak. |  |  |  |
| Count the numbers.     | Sayıları say.                |  |  |  |
| Jump.                  | Zıpla.                       |  |  |  |
| Listen.                | Dinle                        |  |  |  |
| Clap your hands.       | Ellerini çırp.               |  |  |  |
| Repeat.                | Tekrar et.                   |  |  |  |
| Write.                 | Yaz.                         |  |  |  |
| Draw.                  | Çiz.                         |  |  |  |
| Point.                 | Göster.                      |  |  |  |
|                        |                              |  |  |  |
| Check.                 | Kontrol et.                  |  |  |  |



#### A. Match.





## B. Listen, read, trace and stick.









C. Complete the words. Then, match them with the pictures.



## D. Listen, read and trace.







Sit down.



Stand up.



Be quiet.



Open the window.



Close the door.



Clean the board.



Turn on the light.



Raise your hand.



Come here.



## E. Match the pictures with the expressions.





## A. Match the phrases.



#### **HOMEWORK**



B. Look at the pictures and choose the correct option.



- A) Open the door.
- B) Close the window.



- A) Stand up.
- B) Sit down.



- A) Give me the book.
- B) Take the ruler.



- A) Look at the board.
- B) Clean the board.



- A) Be quiet.
- B) Raise your hand.



- A) Turn on the lights.
- B) Stay in the line.



## **HOMEWORK**

## C. Complete the sentences with the words below.

| o