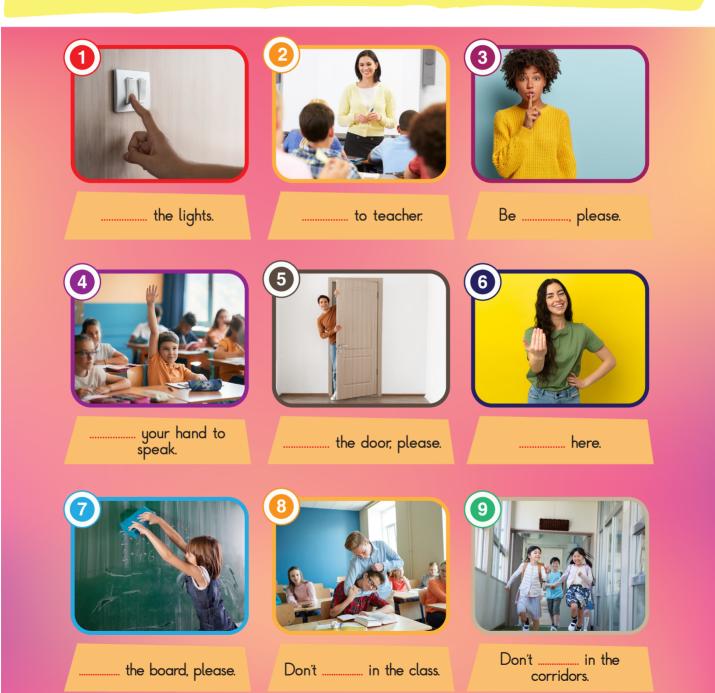

## C. Complete the sentences with the words below.

| open  |       | raise listen |      | run      |  |
|-------|-------|--------------|------|----------|--|
| clean | quiet | fight        | come | turn off |  |

D. Look at the pictures and choose the correct word.