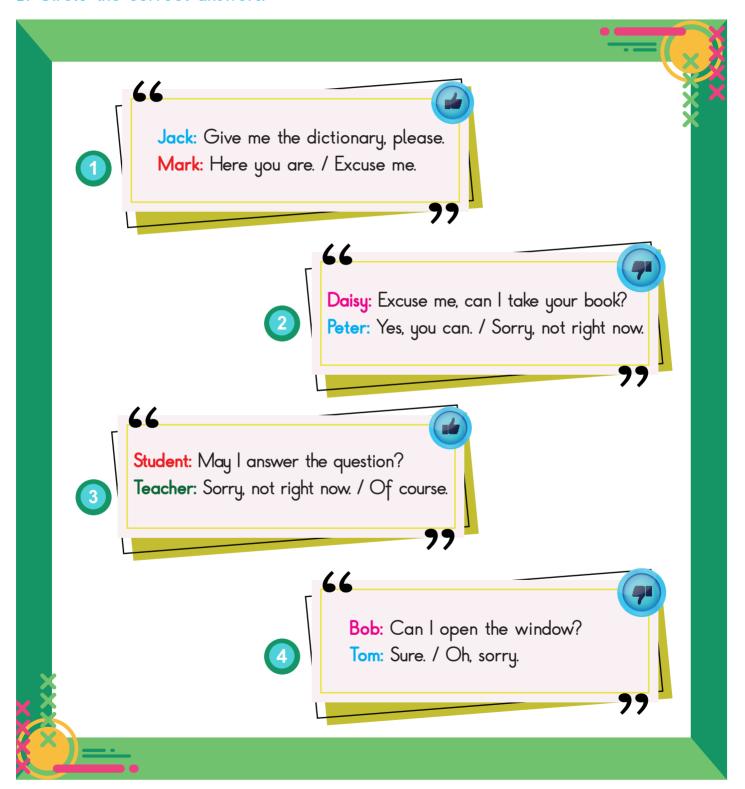

# A. Fill in the blanks.





#### Read and study.

## Asking for permission (izin isteme)

- ∠Birinden bir konuda izin isterken "May I ... ?" veya "Can I" sorusunu sorarız.
- ☑ May I come in? (İçeri girebilir miyim?)
- ∠ İzin vereceksek; May'li soruya **"Yes, you may.**" (Evet, yapabilirsin.), Can'li soruya **"Yes, you can.**" (Evet, yapabilirsin.) ya da **"Sure. / Of course."** (Tabii ki.) cevaplarını kullanabiliriz.



∠İzin vermeyeceksek **"Sorry, not right now."** (Üzgünüm, şimdi değil.) ifadesini kullanırız.





## A. Listen, read, trace and stick.





Leave your books here.

May I clean the board?

3 Say that again, please.

Give me the eraser.

Can I close the door?

May I take your dictionary?

Raise your hand.



Come to class on time,





#### B. Circle the correct answers.



## **HOMEWORK**



A. Look at the pictures and fill in the blanks.

Can I join you?

Give me pencil sharpener, please.

May I go back to my place?

May I come in?

Can I take the pencil?















#### B. Make sentences.





A. Listen, read and trace.





-NUMBERS-