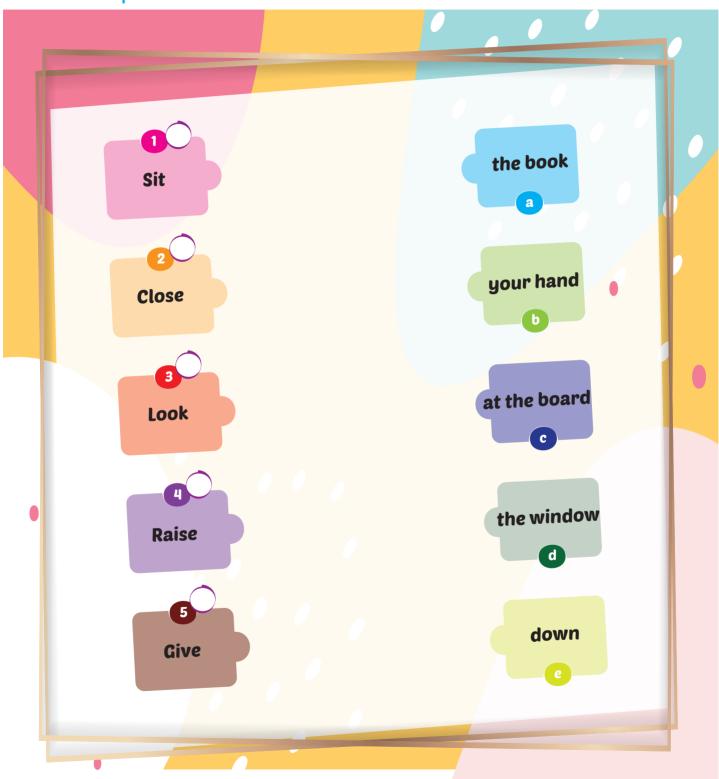

## A. Match the phrases.

| Turn around.           | Etrafında dön.               |  |  |  |
|------------------------|------------------------------|--|--|--|
| Give me the ruler.     | Cetveli ver.                 |  |  |  |
| Say that again.        | Tekrar söyle.                |  |  |  |
| Sorry, not right now.  | Üzgünüm, şimdi değil.        |  |  |  |
| Here you are.          | Buyurun.                     |  |  |  |
| You're welcome.        | Rica ederim.                 |  |  |  |
| Raise your hand.       | Elini kaldır.                |  |  |  |
| Turn on/off the light. | lşığı aç/kapat.              |  |  |  |
| Save the energy.       | Enerji tasarrufu yap.        |  |  |  |
| Answer the question.   | Soruyu cevapla.              |  |  |  |
| Look at the board.     | Tahtaya bak.                 |  |  |  |
| Go back to your place. | Yerine geç.                  |  |  |  |
| Stay there.            | Orada kal.                   |  |  |  |
| Stay in the line.      | Hizada durun.                |  |  |  |
| Take the ball.         | Topu al.                     |  |  |  |
| Leave your books here. | Kitaplarını buraya<br>bırak. |  |  |  |
| Count the numbers.     | Sayıları say.                |  |  |  |
| Jump.                  | Zıpla.                       |  |  |  |
| Listen.                | Dinle                        |  |  |  |
| Clap your hands.       | Ellerini çırp.               |  |  |  |
| Repeat.                | Tekrar et.                   |  |  |  |
| Write.                 | Yaz.                         |  |  |  |
| Draw.                  | Çiz.                         |  |  |  |
| Point.                 | Göster.                      |  |  |  |
|                        |                              |  |  |  |
| Check.                 | Kontrol et.                  |  |  |  |