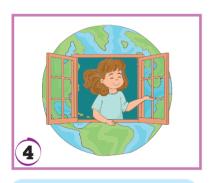

## D. Listen, read and trace.

Sit down.

Stand up.

Be quiet.

Open the window.

Close the door.

Clean the board.

Turn on the light.