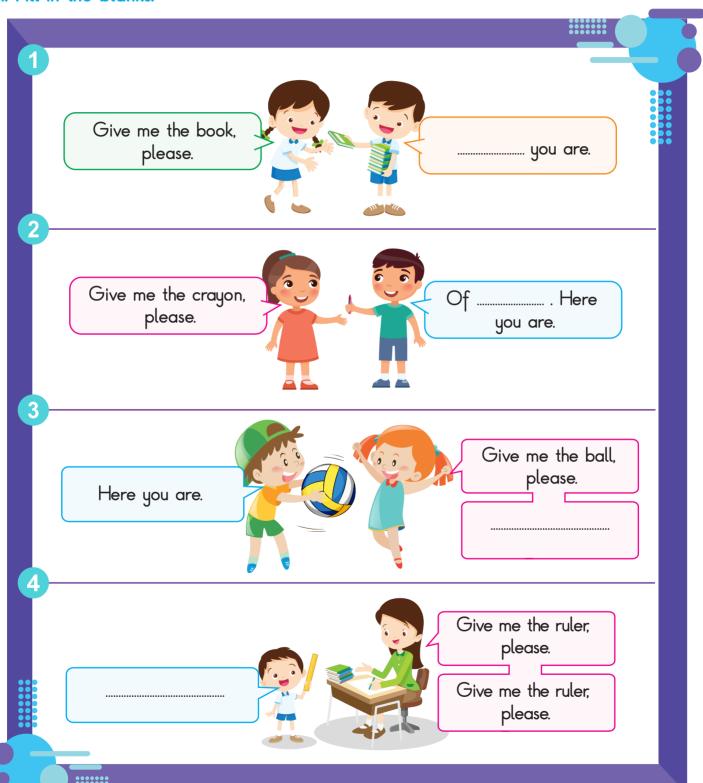

me | turn off |  |







D. Look at the pictures and choose the correct word.



#### E. Find and write.





#### Read and study.

#### Making requests (Ricada bulunma)

Birisinden bir şey isterken aşağıdaki ifadeleri kullanırız.



Give me the book, please. (Bana kitabı ver lütfen.)



The pencil, please. (Kalem lütfen.)

Karşımızdaki kişi ise bize aşağıdaki cümlelerden birini kullanarak cevap verir.





Sure. / Of course. (Elbette.)



Say that again, please. (Lütfen tekrar söyle.)

Karşımızdaki kişiye \*Thank you.\* (Teşekkür ederim.) ya da \*Thanks.\* (Teşekkürler.) ifadelerini kullanarak teşekkür ederiz. Teşekkür ettiğimiz kişi ise \*You're welcome.\* (Rica ederim.) ifadesini kullanır.

Thank you. (Teşekkür ederim.)



You're welcome. (Rica ederim.)



#### A. Fill in the blanks.





#### Read and study.

## Asking for permission (izin isteme)

- ∠Birinden bir konuda izin isterken "May I ... ?" veya "Can I" sorusunu sorarız.
- ☑ May I come in? (İçeri girebilir miyim?)
- ∠ İzin vereceksek; May'li soruya **"Yes, you may.**" (Evet, yapabilirsin.), Can'li soruya **"Yes, you can.**" (Evet, yapabilirsin.) ya da **"Sure. / Of course."** (Tabii ki.) cevaplarını kullanabiliriz.



∠İzin vermeyeceksek **"Sorry, not right now."** (Üzgünüm, şimdi değil.) ifadesini kullanırız.





## A. Listen, read, trace and stick.





Leave your books here.

May I clean the board?

3 Say that again, please.

Give me the eraser.

Can I close the door?

May I take your dictionary?

Raise your hand.



Come to class on time,





#### B. Circle the correct answers.



## **HOMEWORK**



A. Lo