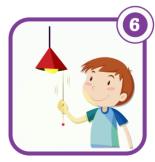

## C. Complete the sentences with the words below.

| open  |       | raise listen |      | run      |  |
|-------|-------|--------------|------|----------|--|
| clean | quiet | fight        | come | turn off |  |