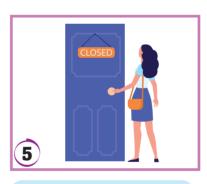

ıpla.                       |  |  |  |
| Listen.                | Dinle                        |  |  |  |
| Clap your hands.       | Ellerini çırp.               |  |  |  |
| Repeat.                | Tekrar et.                   |  |  |  |
| Write.                 | Yaz.                         |  |  |  |
| Draw.                  | Çiz.                         |  |  |  |
| Point.                 | Göster.                      |  |  |  |
|                        |                              |  |  |  |
| Check.                 | Kontrol et.                  |  |  |  |



#### A. Match.





## B. Listen, read, trace and stick.









C. Complete the words. Then, match them with the pictures.



## D. Listen, read and trace.







Sit down.



Stand up.



Be quiet.



Open the window.



Close the door.



Clean the board.



Turn on the light.



Raise your hand.



Come here.



## E. Match the pictures with the expressions.





## A. Match the phrases.



#### **HOMEWORK**



B. Look at the pictures and choose the correct option.



- A) Open the door.
- B) Close the window.



- A) Stand up.
- B) Sit down.



- A) Give me the book.
- B) Take the ruler.



- A) Look at the board.
- B) Clean the board.



- A) Be quiet.
- B) Raise your hand.



- A) Turn on the lights.
- B) Stay in the line.



## **HOMEWORK**

## C. Complete the sentences with the words below.

| open  |       | raise listen |      | run      |  |
|-------|-------|--------------|------|----------|--|
| clean | quiet | fight        | come | turn off |  |







D. Look at the pictures and choose the c