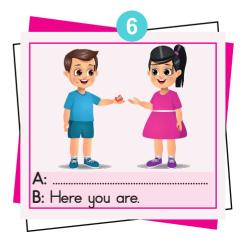

#### Making requests (Ricada bulunma)

Birisinden bir şey isterken aşağıdaki ifadeleri kullanırız.

Give me the book, please. (Bana kitabı ver lütfen.)

The pencil, please. (Kalem lütfen.)

Karşımızdaki kişi ise bize aşağıdaki cümlelerden birini kullanarak cevap verir.

Sure. / Of course. (Elbette.)

Say that again, please. (Lütfen tekrar söyle.)

Karşımızdaki kişiye \*Thank you.\* (Teşekkür ederim.) ya da \*Thanks.\* (Teşekkürler.) ifadelerini kullanarak teşekkür ederiz. Teşekkür ettiğimiz kişi ise \*You're welcome.\* (Rica ederim.) ifadesini kullanır.