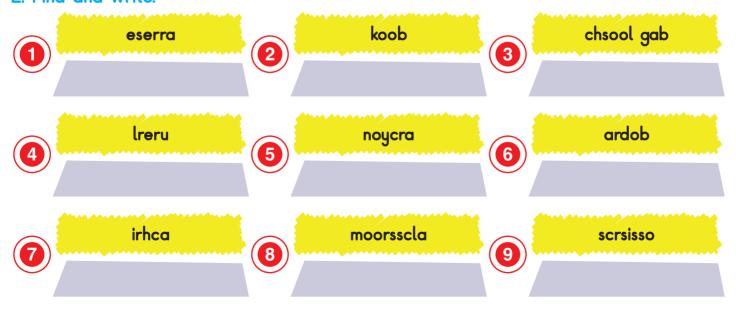

Turn on the light.



Raise your hand.



Come here.



## E. Match the pictures with the expressions.





## A. Match the phrases.



#### **HOMEWORK**



B. Look at the pictures and choose the correct option.



- A) Open the door.
- B) Close the window.



- A) Stand up.
- B) Sit down.



- A) Give me the book.
- B) Take the ruler.



- A) Look at the board.
- B) Clean the board.



- A) Be quiet.
- B) Raise your hand.



- A) Turn on the lights.
- B) Stay in the line.



## **HOMEWORK**

## C. Complete the sentences with the words below.

| open  |       | raise listen |      | run      |  |
|-------|-------|--------------|------|----------|--|
| clean | quiet | fight        | come | turn off |  |







D. Look at the pictures and choose the correct word.



#### E. Find and write.





#### Read and study.

#### Making requests (Ricada bulunma)

Birisinden bir şey isterken aşağıdaki ifadeleri kullanırız.



Give me the book, please. (Bana kitabı ver lütfen.)



The pencil, please. (Kalem lütfen.)

Karşımızdaki kişi ise bize aşağıdaki cümlelerden birini kullanarak cevap verir.





Sure. / Of course. (Elbette.)



Say that again, please. (Lütfen tekrar söyle.)

Karşımızdaki kişiye \*Thank you.\* (Teşekkür ederim.) ya da \*Thanks.\* (Teşekkürler.) ifadelerini kullanarak teşekkür ederiz. Teşekkür ettiğimiz kişi ise \*You're welcome.\* (Rica ederim.) ifadesini kullanır.

Thank you. (Teşekkür ederim.)



You're welcome. (Rica ederim.)



#### A. Fill in the blanks.





#### Read and study.

## Asking for permission (izin isteme)

- ∠Birinden bir konuda izin isterken "May