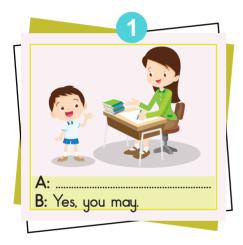

## Asking for permission (izin isteme)

- ∠Birinden bir konuda izin isterken "May I ... ?" veya "Can I" sorusunu sorarız.
- ☑ May I come in? (İçeri girebilir miyim?)
- ∠ İzin vereceksek; May'li soruya **"Yes, you may.**" (Evet, yapabilirsin.), Can'li soruya **"Yes, you can.**" (Evet, yapabilirsin.) ya da **"Sure. / Of course."** (Tabii ki.) cevaplarını kullanabiliriz.

∠İzin vermeyeceksek **"Sorry, not right now."** (Üzgünüm, şimdi değil.) ifadesini kullanırız.