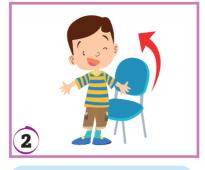

## D. Listen, read and trace.

Sit down.

Stand up.

Be quiet.

Open the window.

Close the door.

Clean the board.

Turn on the light.