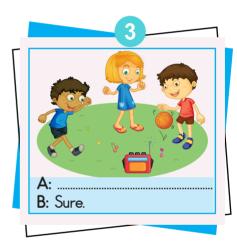

## Asking for permission (izin isteme)

- ∠Birinden bir konuda izin isterken "May I ... ?" veya "Can I" sorusunu sorarız.
- ☑ May I come in? (İçeri girebilir miyim?)
- ∠ İzin vereceksek; May'li soruya **"Yes, you may.**" (Evet, yapabilirsin.), Can'li soruya **"Yes, you can.**" (Evet, yapabilirsin.) ya da **"Sure. / Of course."** (Tabii ki.) cevaplarını kullanabiliriz.