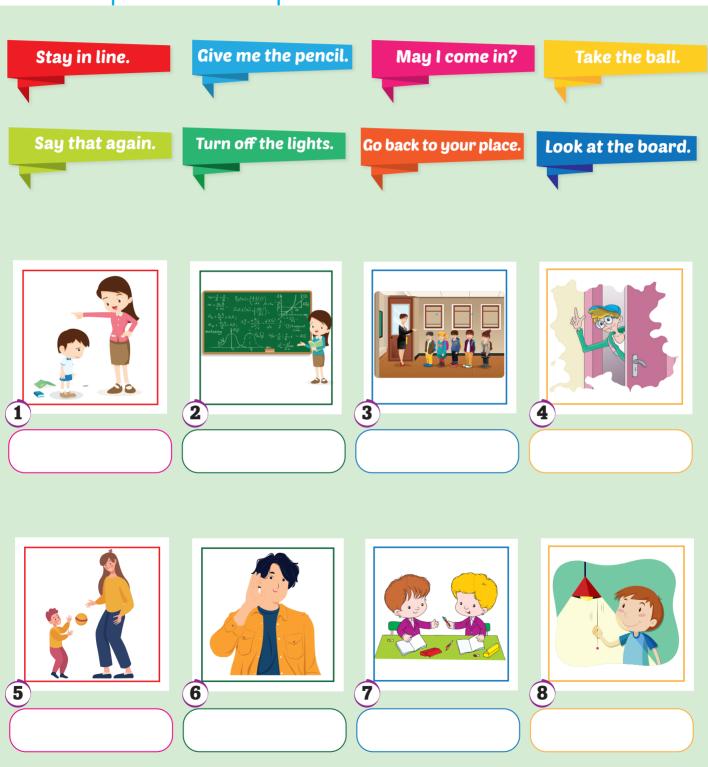

## E. Match the pictures with the expressions.

| Turn around.           | Etrafında dön.               |  |  |  |
|------------------------|------------------------------|--|--|--|
| Give me the ruler.     | Cetveli ver.                 |  |  |  |
| Say that again.        | Tekrar söyle.                |  |  |  |
| Sorry, not right now.  | Üzgünüm, şimdi değil.        |  |  |  |
| Here you are.          | Buyurun.                     |  |  |  |
| You're welcome.        | Rica ederim.                 |  |  |  |
| Raise your hand.       | Elini kaldır.                |  |  |  |
| Turn on/off the light. | lşığı aç/kapat.              |  |  |  |
| Save the energy.       | Enerji tasarrufu yap.        |  |  |  |
| Answer the question.   | Soruyu cevapla.              |  |  |  |
| Look at the board.     | Tahtaya bak.                 |  |  |  |
| Go back to your place. | Yerine geç.                  |  |  |  |
| Stay there.            | Orada kal.                   |  |  |  |
| Stay in the line.      | Hizada durun.                |  |  |  |
| Take the ball.         | Topu al.                     |  |  |  |
| Leave your books here. | Kitaplarını buraya<br>bırak. |  |  |  |
| Count the numbers.     | Sayıları say.                |  |  |  |
| Jump.                  | Zıpla.                       |  |  |  |
| Listen.                | Dinle                        |  |  |  |
| Clap your hands.       | Ellerini çırp.               |  |  |  |
| Repeat.                | Tekrar et.                   |  |  |  |
| Write.                 | Yaz.                         |  |  |  |
| Draw.                  | Çiz.                         |  |  |  |
| Point.                 | Göster.                      |  |  |  |
|                        |                              |  |  |  |
| Check.                 | Kontrol et.                  |  |  |  |