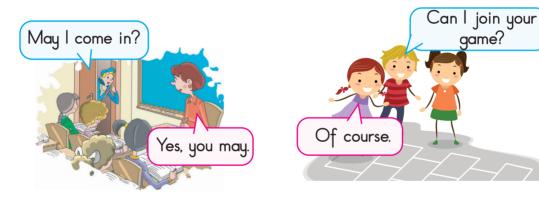

## Asking for permission (izin isteme)

- ∠Birinden bir konuda izin isterken "May I ... ?" veya "Can I" sorusunu sorarız.
- ☑ May I come in? (İçeri girebilir miyim?)
- ∠ İzin vereceksek; May'li soruya **"Yes, you may.**" (Evet, yapabilirsin.), Can'li soruya **"Yes, you can.**" (Evet, yapabilirsin.) ya da **"Sure. / Of course."** (Tabii ki.) cevaplarını kullanabiliriz.

∠İzin vermeyeceksek **"Sorry, not right now."** (Üzgünüm, şimdi değil.) ifadesini kullanırız.