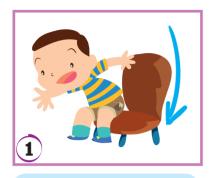

## D. Listen, read and trace.

Sit down.

Stand up.

Be quiet.

Open the window.

Close the door.

Clean the board.

Turn on the light.