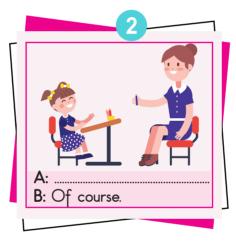

#### Making requests (Ricada bulunma)

Birisinden bir şey isterken aşağıdaki ifadeleri kullanırız.

Give me the book, please. (Bana kitabı ver lütfen.)

The pencil, please. (Kalem lütfen.)

Karşımızdaki kişi ise bize aşağıdaki cümlelerden birini kullanarak cevap verir.

Sure. / Of course. (Elbette.)

Say that again, please. (Lütfen tekrar söyle.)

Karşımızdaki kişiye \*Thank you.\* (Teşekkür ederim.) ya da \*Thanks.\* (Teşekkürler.) ifadelerini kullanarak teşekkür ederiz. Teşekkür ettiğimiz kişi ise \*You're welcome.\* (Rica ederim.) ifadesini kullanır.