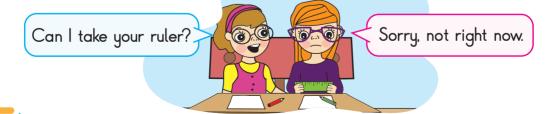

## Asking for permission (izin isteme)

- ∠Birinden bir konuda izin isterken "May I ... ?" veya "Can I" sorusunu sorarız.
- ☑ May I come in? (İçeri girebilir miyim?)
- ∠ İzin vereceksek; May'li soruya **"Yes, you may.**" (Evet, yapabilirsin.), Can'li soruya **"Yes, you can.**" (Evet, yapabilirsin.) ya da **"Sure. / Of course."** (Tabii ki.) cevaplarını kullanabiliriz.

∠İzin vermeyeceksek **"Sorry, not right now."** (Üzgünüm, şimdi değil.) ifadesini kullanırız.